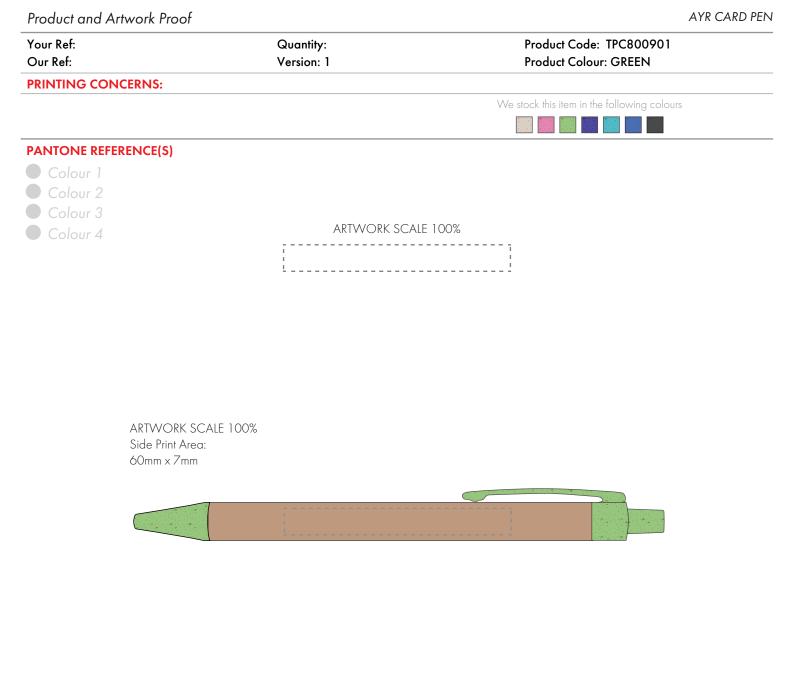

Product Image for visualisation - colours may vary

The dashed line is to demonstrate print area and will not appear on your printed item